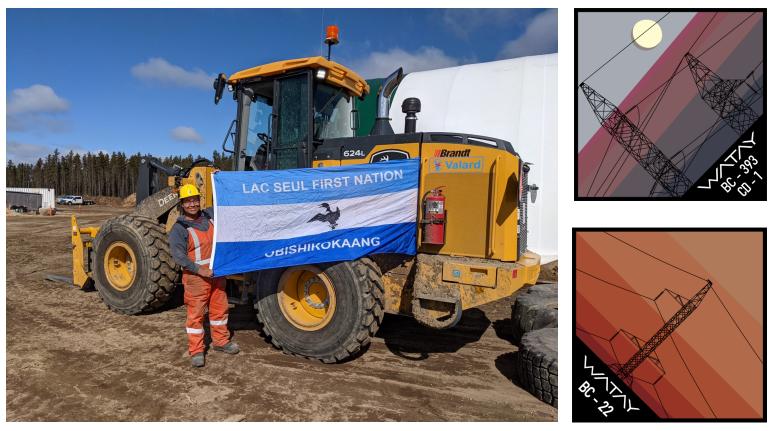

Sage Mamakeesick, Lac Seul First Nation

Sage in front of a piece of machinery on the Wataynikaneyap Project along with two stickers he designed for the project.

My name is Sage Mamakeesick. I am from Lac Seul First Nation. I have been on the Watay project for two years now, currently on my third winter.