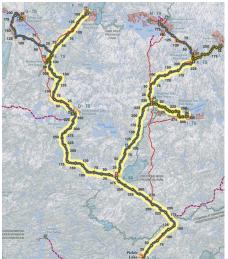

The scope of work on the Project consists of EPC services for more than 1,600 kilometres of transmission and distribution infrastructure ranging in voltage from 25 kV to 230 kV and 22 substations. Valard created this newsletter to provide regular updates on construction activities for the 24 First Nation owner communities.