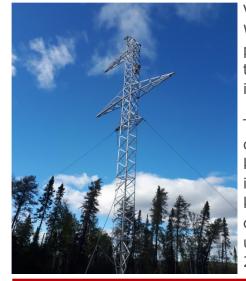

## **English Version**

| Group 2 – Transmission Lines           |                        |                                                                                                                                                                                                                                                                                                                                                                                                                                                                                                                                                                                                                                                                                                                                                                                                                                                                                                                                                                                                                                                                                                                                                            |  |  |  |  |
|----------------------------------------|------------------------|------------------------------------------------------------------------------------------------------------------------------------------------------------------------------------------------------------------------------------------------------------------------------------------------------------------------------------------------------------------------------------------------------------------------------------------------------------------------------------------------------------------------------------------------------------------------------------------------------------------------------------------------------------------------------------------------------------------------------------------------------------------------------------------------------------------------------------------------------------------------------------------------------------------------------------------------------------------------------------------------------------------------------------------------------------------------------------------------------------------------------------------------------------|--|--|--|--|
| Activity                               |                        | Detail                                                                                                                                                                                                                                                                                                                                                                                                                                                                                                                                                                                                                                                                                                                                                                                                                                                                                                                                                                                                                                                                                                                                                     |  |  |  |  |
| Cleared Right of Way near<br>Pipestone | Clearing and<br>Access | <ul> <li>Clearing and Access development         <ul> <li>Falling, raking and piling of trees</li> <li>Installing/removing watercourse crossings</li> </ul> </li> <li>Work area         <ul> <li>Pickle Lake to Pipestone, Pipestone to Kingfisher Lake<br/>First Nation, Pipestone to North Caribou Lake First<br/>Nation, North Caribou Lake First Nation to Muskrat Dam<br/>First Nation, and Muskrat Dam First Nation to Bearskin<br/>Lake First Nation</li> </ul> </li> </ul>                                                                                                                                                                                                                                                                                                                                                                                                                                                                                                                                                                                                                                                                         |  |  |  |  |
| Helicopter during tower erection       | Construction           | <ul> <li>Geotechnical (soil analysis) investigation by test pitting and drilling of boreholes</li> <li>Tower foundation installation</li> <li>Assembly of steel towers in assembly yards and on ROW (Right-of-Way)</li> <li>Erection of assembled towers by crane and helicopter</li> <li>Installing grounding rods and wires that equipment will connect to</li> <li>Stringing of wire conductor and fibre-optic wire between towers</li> <li>Work area</li> <li>* Pickle Lake to Pipestone, Pipestone to Kingfisher Lake First Nation, Pipestone to North Caribou Lake First Nation, North Caribou Lake First Nation to Muskrat Dam First Nation, Muskrat Dam First Nation to Bearskin Lake First Nation &amp; Kingfisher Lake First Nation to Wawakapewin First Nation</li> </ul>                                                                                                                                                                                                                                                                                                                                                                       |  |  |  |  |
| Pipestone River                        | Environment            | <ul> <li>In advance of and during construction activities,<br/>watercourses and environmentally sensitive areas are<br/>flagged and monitored; focusing on erosion, sediment<br/>control and spill responses</li> <li>Environmental monitoring of foundation, access, assembly,<br/>erection and stringing crews to ensure commitments in<br/>environmental assessments are being followed</li> <li>Environmental incident reporting, spill response and<br/>associated cleanup as needed</li> <li>Permanent Wildlife Survey Plot program continued with<br/>Giiwedin Environmental in July by ground and helicopter<br/>crews and will occur monthly until September 2022</li> <li>Archaeology Assessments were completed on segments of<br/>the DE, EF, EG, JI and TZ lines by WSP Golder</li> <li>Work area</li> <li>* Pickle Lake to Pipestone, Pipestone to Kingfisher Lake<br/>First Nation, Pipestone to North Caribou Lake First<br/>Nation, North Caribou Lake First Nation to Muskrat Dam<br/>First Nation, Muskrat Dam First Nation to Bearskin Lake<br/>First Nation &amp; Kingfisher Lake First Nation to Wawakapewin First Nation</li> </ul> |  |  |  |  |