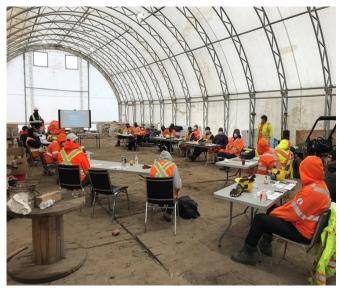

Valard lent the community of North Caribou Lake First Nation a light-tower for their security checkpoint and are repairing a second to be delivered.

Project employees during a work presentation

A piece of heavy machinery used on the project