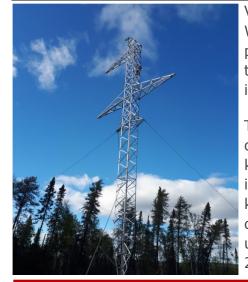

### **English Version**

| Group 2 – Transmission Lines           |                        |                                                                                                                                                                                                                                                                                                                                                                                                                                                                                                                                                                                                                                                                                                                                                                                                                                                                                                                                                                                                                  |  |
|----------------------------------------|------------------------|------------------------------------------------------------------------------------------------------------------------------------------------------------------------------------------------------------------------------------------------------------------------------------------------------------------------------------------------------------------------------------------------------------------------------------------------------------------------------------------------------------------------------------------------------------------------------------------------------------------------------------------------------------------------------------------------------------------------------------------------------------------------------------------------------------------------------------------------------------------------------------------------------------------------------------------------------------------------------------------------------------------|--|
| Activity                               |                        | Detail                                                                                                                                                                                                                                                                                                                                                                                                                                                                                                                                                                                                                                                                                                                                                                                                                                                                                                                                                                                                           |  |
| Cleared Right of Way near<br>Pipestone | Clearing and<br>Access | <ul> <li>Clearing and Access development         <ul> <li>Falling, raking and piling of trees</li> <li>Installing/removing watercourse crossings</li> </ul> </li> <li>Work area         <ul> <li>Pickle Lake to Pipestone, Pipestone to Kingfisher<br/>Lake First Nation, Pipestone to North Caribou Lake<br/>First Nation, North Caribou Lake First Nation to<br/>Muskrat Dam First Nation, and Muskrat Dam First<br/>Nation to Bearskin Lake First Nation</li> </ul> </li> </ul>                                                                                                                                                                                                                                                                                                                                                                                                                                                                                                                               |  |
| Helicopter during tower erection       | Construction           | <ul> <li>Geotechnical (soil analysis) investigation by test pitting<br/>and drilling of boreholes</li> <li>Tower foundation installation</li> <li>Assembly of steel towers in assembly yards and on<br/>ROW (Right-of-Way)</li> <li>Erection of assembled towers by crane and helicopter</li> <li>Installing grounding rods and wires that equipment will<br/>connect to</li> <li>Stringing of wire conductor and fibre-optic wire</li> <li>Work area</li> <li>* Pickle Lake to Pipestone, Pipestone to Kingfisher<br/>Lake First Nation, Pipestone to North Caribou Lake<br/>First Nation, North Caribou Lake First Nation to<br/>Muskrat Dam First Nation, Muskrat Dam First Nation<br/>to Bearskin Lake First Nation &amp; Kingfisher Lake First<br/>Nation to Wawakapewin First Nation</li> </ul>                                                                                                                                                                                                            |  |
| <image/> <image/>                      | Environment            | <ul> <li>In advance of and during construction activities, watercourses and environmentally sensitive areas are flagged and monitored; focusing on erosion, sediment control and spill responses</li> <li>Environmental monitoring of foundation, access, assembly, erection and stringing crews to ensure commitments in environmental assessments are being followed</li> <li>First Nations Environmental Monitors have worked with the Project Manager and conducted several site visits</li> <li>Environmental incident reporting, spill response and associated cleanup as needed</li> <li>Permanent Wildlife Survey Plot program with First Nation community input and implemented with Giiwedin Environmental throughout summer 2022</li> <li>Work area</li> <li>Pickle Lake to Pipestone, Pipestone to Kingfisher Lake First Nation, North Caribou Lake First Nation to Muskrat Dam First Nation to Bearskin Lake First Nation &amp; Kingfisher Lake First Nation to Wawakapewin First Nation</li> </ul> |  |