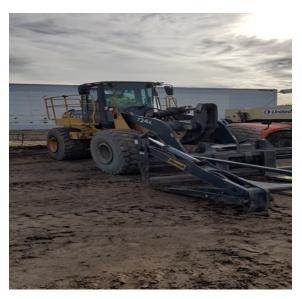

Valard lent the community of North Caribou Lake First Nation a light-tower for their security checkpoint and are repairing a second to be delivered.

Project employees during a work presentation

A piece of heavy machinery used on the project