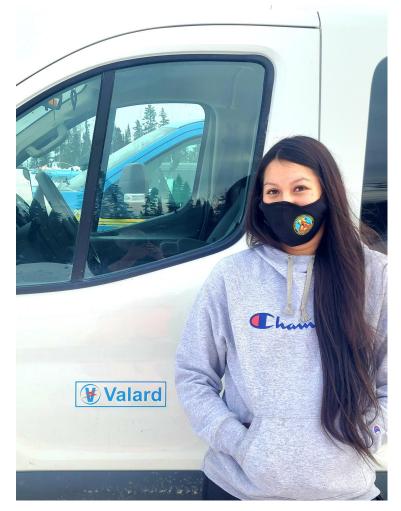

# **BOOTS ON THE GROUND**—Locally hired crew members tell us what working on the Wataynikaneyap Power Transmission Project means to them!

THIS PROJECT IS HUGE FOR THE COMMUNITIES THAT ARE BEING CONNECTED Valarie King, Pikangikum First Nation

I'm from the Pikangikum First Nation. I started working on the Wataynikaneyap Project on a tower assembly crew but now I'm a Runner for Group Three.

It's a great experience to drive around the North. It doesn't feel any different than driving around at home in Pikangikum and on the ice roads. I feel very fortunate to be part of something this huge for the communities that are being connected to the power grid. I am proud of myself for providing for my children at home, and I know my family is also proud of me.