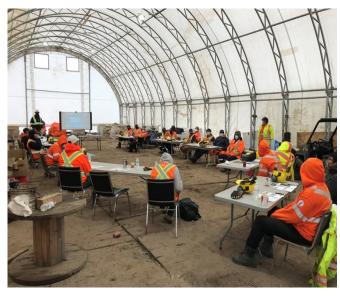

Valard lent the community of North Caribou Lake First Nation a light-tower for their security checkpoint and are repairing a second to be delivered.

Project employees during a work presentation

A piece of heavy machinery used on the project