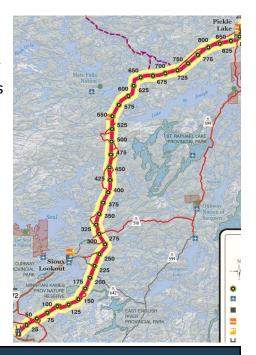

Three-Month Lookahead – Field Activities Proposed schedule as of May 15, 2021 Period: May 1, 2021 to July 31, 2021 Note: Subject to change based on field conditions.

Work area Dinorwic to Pickle Lake

| Group 1 - Transmission Lines                                                                                                                                                                                                                                                                                                                                                                                                                                                                                                                                                                                                                                                                                                                                                                                                                                                                                                                                                                                                                                                                                                                                                                                                                                                                                                                                                                                                                                                                                                                                                                                                                                                                                                                                                                                                                                                                                                                                                                                                                                                                                                   |                          |                                                                                                                     |  |  |
|--------------------------------------------------------------------------------------------------------------------------------------------------------------------------------------------------------------------------------------------------------------------------------------------------------------------------------------------------------------------------------------------------------------------------------------------------------------------------------------------------------------------------------------------------------------------------------------------------------------------------------------------------------------------------------------------------------------------------------------------------------------------------------------------------------------------------------------------------------------------------------------------------------------------------------------------------------------------------------------------------------------------------------------------------------------------------------------------------------------------------------------------------------------------------------------------------------------------------------------------------------------------------------------------------------------------------------------------------------------------------------------------------------------------------------------------------------------------------------------------------------------------------------------------------------------------------------------------------------------------------------------------------------------------------------------------------------------------------------------------------------------------------------------------------------------------------------------------------------------------------------------------------------------------------------------------------------------------------------------------------------------------------------------------------------------------------------------------------------------------------------|--------------------------|---------------------------------------------------------------------------------------------------------------------|--|--|
| Activity                                                                                                                                                                                                                                                                                                                                                                                                                                                                                                                                                                                                                                                                                                                                                                                                                                                                                                                                                                                                                                                                                                                                                                                                                                                                                                                                                                                                                                                                                                                                                                                                                                                                                                                                                                                                                                                                                                                                                                                                                                                                                                                       |                          | Detail                                                                                                              |  |  |
| THE PARTY OF THE P |                          | Sioux Lookout operational as of<br>June 1, 2020                                                                     |  |  |
|                                                                                                                                                                                                                                                                                                                                                                                                                                                                                                                                                                                                                                                                                                                                                                                                                                                                                                                                                                                                                                                                                                                                                                                                                                                                                                                                                                                                                                                                                                                                                                                                                                                                                                                                                                                                                                                                                                                                                                                                                                                                                                                                | Camp Mobilization and/or | <ul> <li>Slate Falls Nation operational as of<br/>July 24, 2020, expected closure in<br/>late July, 2021</li> </ul> |  |  |
| Ins                                                                                                                                                                                                                                                                                                                                                                                                                                                                                                                                                                                                                                                                                                                                                                                                                                                                                                                                                                                                                                                                                                                                                                                                                                                                                                                                                                                                                                                                                                                                                                                                                                                                                                                                                                                                                                                                                                                                                                                                                                                                                                                            | Installation             | <ul> <li>Pickle Lake operational as of<br/>February 18, 2020</li> </ul>                                             |  |  |
|                                                                                                                                                                                                                                                                                                                                                                                                                                                                                                                                                                                                                                                                                                                                                                                                                                                                                                                                                                                                                                                                                                                                                                                                                                                                                                                                                                                                                                                                                                                                                                                                                                                                                                                                                                                                                                                                                                                                                                                                                                                                                                                                |                          | <ul> <li>Cat Lake Camp on standby until<br/>Winter 2022</li> </ul>                                                  |  |  |
|                                                                                                                                                                                                                                                                                                                                                                                                                                                                                                                                                                                                                                                                                                                                                                                                                                                                                                                                                                                                                                                                                                                                                                                                                                                                                                                                                                                                                                                                                                                                                                                                                                                                                                                                                                                                                                                                                                                                                                                                                                                                                                                                |                          | Set survey control points (Starting activity of all survey operations)                                              |  |  |
|                                                                                                                                                                                                                                                                                                                                                                                                                                                                                                                                                                                                                                                                                                                                                                                                                                                                                                                                                                                                                                                                                                                                                                                                                                                                                                                                                                                                                                                                                                                                                                                                                                                                                                                                                                                                                                                                                                                                                                                                                                                                                                                                |                          | <ul> <li>Flagging Right-of-Way (ROW) clearing limits</li> </ul>                                                     |  |  |
| 4                                                                                                                                                                                                                                                                                                                                                                                                                                                                                                                                                                                                                                                                                                                                                                                                                                                                                                                                                                                                                                                                                                                                                                                                                                                                                                                                                                                                                                                                                                                                                                                                                                                                                                                                                                                                                                                                                                                                                                                                                                                                                                                              | Survey                   | <ul> <li>Measure existing powerline<br/>heights</li> </ul>                                                          |  |  |
|                                                                                                                                                                                                                                                                                                                                                                                                                                                                                                                                                                                                                                                                                                                                                                                                                                                                                                                                                                                                                                                                                                                                                                                                                                                                                                                                                                                                                                                                                                                                                                                                                                                                                                                                                                                                                                                                                                                                                                                                                                                                                                                                |                          | Staking, as-building and support of construction activities                                                         |  |  |